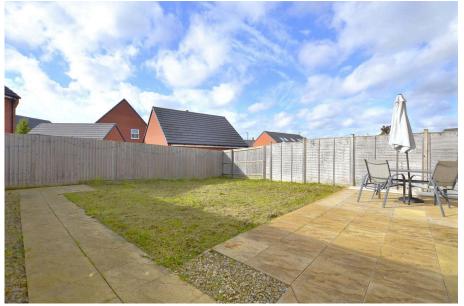

## **88 Guan Road, Brockworth** £320,000

- SEMI DETACHED
   DAVID WILSON BUILT
   HOME
- 3 GENEROUS BEDROOMS LARGE SOUTH FACING REAR GARDEN
- OPEN PLAN KITCHEN/DINER
   WC, BATHROOM AND EN-SUITE
- SEPARATE LIVING ROOM
   GARAGE AND PARKING
- WELL LOCATED FOR AMENITIES
- REF DH0109

REF DH0109; I am delighted to present this David Wilson built semi detached home in Guan Road, Coopers Edge. The home is set in a surprisingly spacious plot with a large south facing rear garden, garage and parking space. The home is well designed for modern living with a well appointed kitchen/diner to front and a spacious and yet cosy living room to rear. Upstairs there are three generous bedrooms with master having en-suite and built in wardrobes. The property is complete with ground floor WC and first floor bathroom.