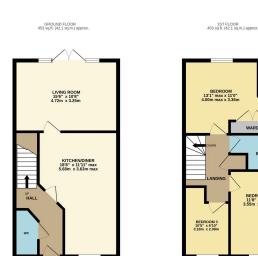

## **88 Guan Road, Brockworth** £320,000

- SEMI DETACHED
   DAVID WILSON BUILT
   HOME
- 3 GENEROUS BEDROOMS LARGE SOUTH FACING REAR GARDEN
- OPEN PLAN KITCHEN/DINER
   WC, BATHROOM AND EN-SUITE
- SEPARATE LIVING ROOM
   GARAGE AND PARKING
- WELL LOCATED FOR AMENITIES
- REF DH0109

REF DH0109; I am delighted to present this David Wilson built semi detached home in Guan Road, Coopers Edge. The home is set in a surprisingly spacious plot with a large south facing rear garden, garage and parking space. The home is well designed for modern living with a well appointed kitchen/diner to front and a spacious and yet cosy living room to rear. Upstairs there are three generous bedrooms with master having en-suite and built in wardrobes. The property is complete with ground floor WC and first floor bathroom.

🍋 3 🖕 2 🚘 1

BEDROOM 2 11'8" x 8'8" 3.55m x 2.64m

eXp World UK Ltd is a registered company at Level 37, 25 Canada Square, London, E14 5LQ. Registered company number is 12016573. VAT Registration Number is 327 4120 29